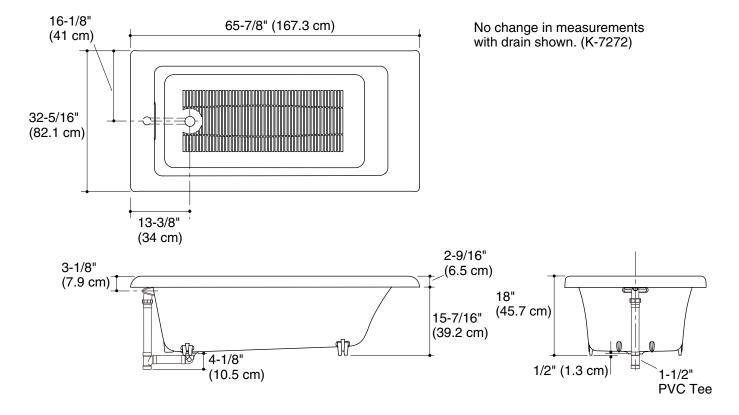

#### **Features**

- Cast iron with Safeguard<sub>®</sub> finish
- Drop-in installation
- Integral grip rail along sides of bath
- Comfort Depth™ with low step-over height and slotted overflow increases bathing depth
- Optional wood seat available
- Less all trim
- 65-7/8" (167.3 cm) x 32-5/16" (82.1 cm) x 18" (45.7 cm)

# **Product Specification**

The bath shall be made of cast iron with Safeguard finish. Product shall be 65-7/8" (167.3 cm) in length, 32-5/16" (82.1 cm) in width, and 18" (45.7 cm) in height. Bath shall be for drop-in installation. Product shall feature Comfort Depth with low step-over height and slotted overflow which increases bathing depth. Product shall feature integral grip rail along sides of bath. Product shall have optional wood seat available. Product shall be less all trim. Bath shall be Kohler Model K-896-\_\_\_\_.

### **Technical Information**

| Fixture*:                                       |                                        |  |  |  |
|-------------------------------------------------|----------------------------------------|--|--|--|
| Bathing well:                                   |                                        |  |  |  |
| Basin area, bottom                              | 45-3/4" (116.2 cm) x 21-3/8" (54.3 cm) |  |  |  |
| Basin area, top                                 | 60-7/8" (154.6 cm) x 30" (76.2 cm)     |  |  |  |
| Weight                                          | 360 lbs (163.3 kg)                     |  |  |  |
| To overflow:                                    |                                        |  |  |  |
| Water depth                                     | 13-7/8" (35.2 cm)                      |  |  |  |
| Capacity                                        | 61 gal (231 L)                         |  |  |  |
| * Approximate measurements for comparison only. |                                        |  |  |  |

Drop-in cutout dimensions: 64-3/8" (163.5 cm) x 27-5/16" (69.4 cm)