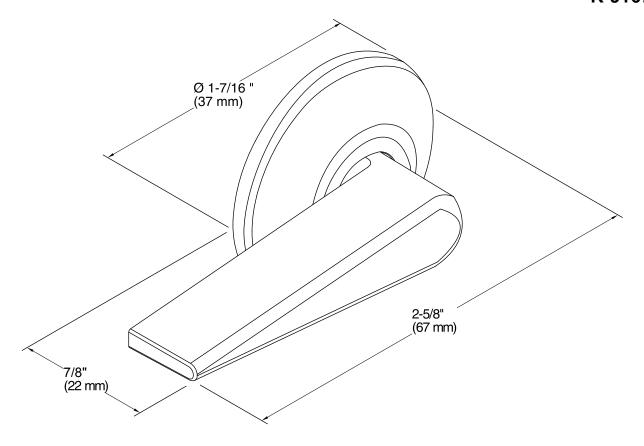

ight toilet.
- Coordinates with other products in the Memoirs Collection.



ADA

#### Codes/Standards

ASME A112.18.1/CSA B125.1 ADA ICC/ANSI A117.1

## **KOHLER® One-Year Limited Warranty**

See website for detailed warranty information.

#### **Available Color/Finishes**

Color tiles intended for reference only.

| Color | Code | Description              |
|-------|------|--------------------------|
|       | SN   | Vibrant® Polished Nickel |
|       | AF   | Vibrant® French Gold     |
|       | PB   | Vibrant® Polished Brass  |
|       | G    | Brushed Chrome           |
|       | BN   | Vibrant® Brushed Nickel  |
|       | BV   | Vibrant® Brushed Bronze  |
|       | 2BZ  | Oil-Rubbed Bronze        |
|       | VNT  | Vintage Nickel           |





# **Memoirs®**

Trip Lever K-9167-L



## **Technical Information**

All product dimensions are nominal.

#### **Notes**

ADA compliant when installed to the specific requirements of these regulations.