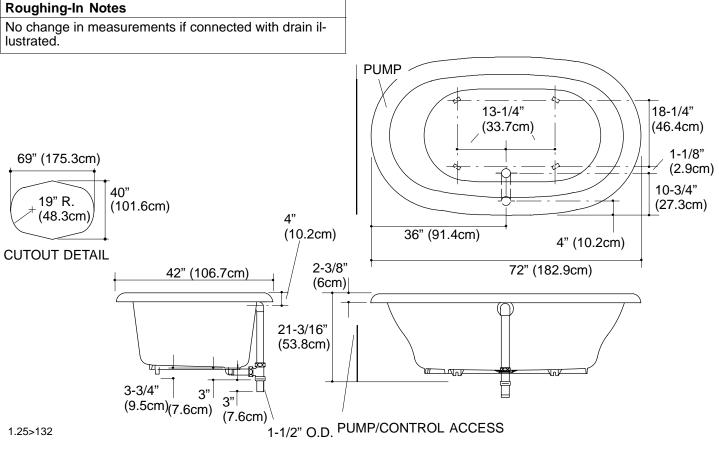

### **PRODUCT INFORMATION**

| Fixture*:                                       | basin area                    | top area                        | weight              |
|-------------------------------------------------|-------------------------------|---------------------------------|---------------------|
| Bathing<br>well                                 | 44" (111.8cm)<br>x 24" (61cm) | 60" (152.4cm) x<br>32" (81.3cm) | 485 lbs.<br>(220kg) |
|                                                 | water depth                   | capacity                        |                     |
| To overflow                                     | 15" (38.1cm)                  | 82 gal. (310.4L)                |                     |
| * Approximate measurements for comparison only. |                               |                                 |                     |
| Included Components:                            |                               |                                 |                     |
| Cutout template                                 |                               |                                 | 106594-7            |

#### **PRODUCT DIAGRAM**