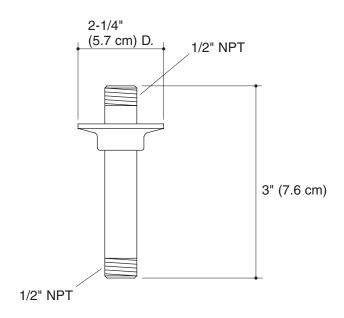

#### **Features**

- Brass construction
- 1/2" NPT connections
- Ceiling-mount
- Includes flange
- 3" (7.6 cm) straight length

## **Product Specification**

The ceiling-mount shower arm and flange shall be of brass construction. Shower arm shall have a 3'' (7.6 cm) straight length. Shower arm shall have a 1/2'' NPT connection at both ends. Shower arm shall be Kohler Model K-7396-\_\_\_\_.

# **Product Diagram**