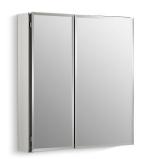

### **Features**

- Two adjustable tempered glass shelves.
- Double doors with full-overlay beveled mirrors.
- Mirrored interior.
- Two-way adjustable hinges with 108-degree opening capability for full cabinet access.
- Can be installed with left- or right-hand swing.
- Includes mounting hardware for surface or recessed installation.
- Includes side mirror kit for surface mount installation.

## Material

 Anodized aluminum construction with a durable rust-free and chip-free finish.