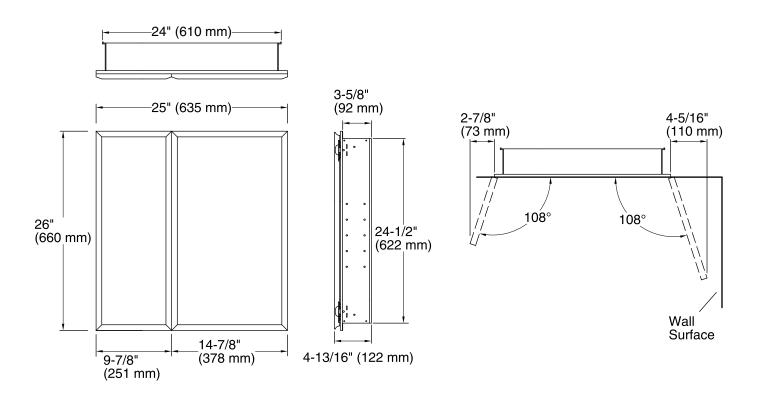

### **Technical Information**

All product dimensions are nominal.

#### **Notes**

Install this product according to the installation guide.

When determining the height of the medicine cabinet, ensure the mirrored door will clear all obstacles (such as a faucet). A minimum distance of 2" (51 mm) is required.

Secure the screws (provided) to a stud to avoid possible property and product damage. If this is not possible, anchors (not provided) must be inserted before installing the screws.

This cabinet is designed for either right or left door swing. Check for obstructions.