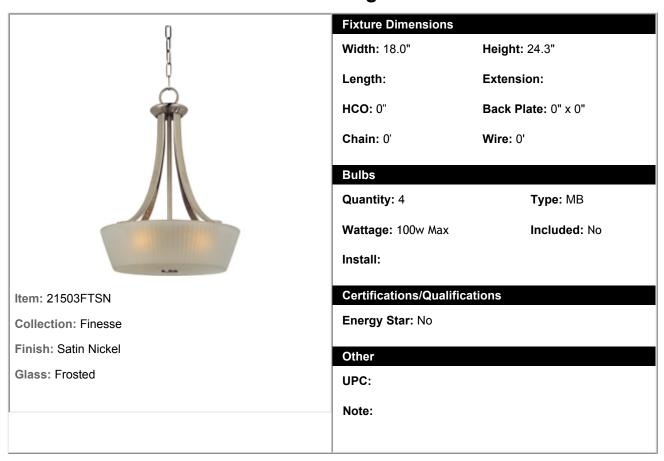

## 21503FTSN - Finesse 4-Light Invert Pendant

The classic Finesse collection features sweeping oval tube arms that transition to sculptured fonts. The pleated glass shade in Dusty White or Frost shed a warm diffused light. The body is finished in Satin Nickel or Oil Rubbed Bronze.