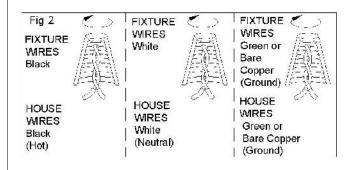

CONNECTING THE WIRES (Fig.2)

7. Connect the fixture wires to the junction box wires as shown in the Fig. 2. Make sure all wire connectors are secure and do not easily pull off with a slight tug. If there is no green ground wire from the junction box, connect the fixture ground wire to the crossbar with the green screw provided.