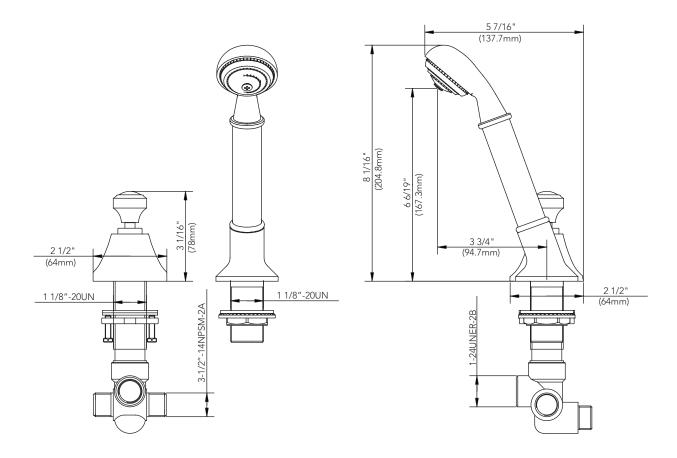

# BOCA RATON COLLECTION

## ROMAN TUB DIVERTER KIT WITH HAND SPRAY

### **Product Codes:**

MIRBR2RTDBN (brushed nickel)
MIRBR2RTDCP (polished chrome)
MIRBR2RTDORB (oil rubbed bronze)
MIRBR2RTDPN (polished nickel)