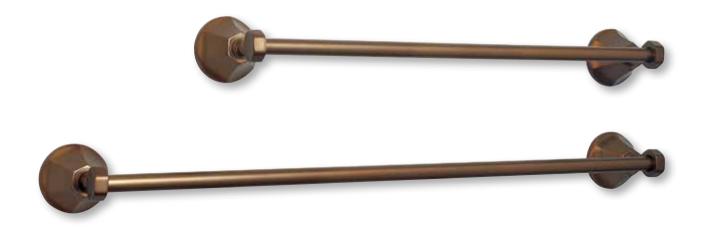

## **ACCESSORIES**

- All metal construction
- Mounting hardware included

18" TOWEL BAR
Product Codes:
MIRBRKW18TBBN (brushed nickel)
MIRBRKW18TBCP (polished chrome)
MIRBRKW18TBORB (oil rubbed bronze)

24" TOWEL BAR
Product Codes:
MIRBRKW24TBBN (brushed nickel)
MIRBRKW24TBCP (polished chrome)
MIRBRKW24TBORB (oil rubbed bronze)

## **ACCESSORIES**

18" TOWEL BAR
Product Codes:
MIRBRKW18TBBN (brushed nickel)
MIRBRKW18TBCP (polished chrome)

MIRBRKW18TBORB (oil rubbed bronze)

24" TOWEL BAR
Product Codes:
MIRBRKW24TBBN (brushed nickel)
MIRBRKW24TBCP (polished chrome)
MIRBRKW24TBORB (oil rubbed bronze)

18" Towel Bar

24" Towel Bar