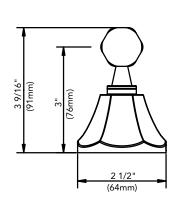

## **ACCESSORIES**

- All metal construction
- Mounting hardware included

18" TOWEL BAR
Product Codes:
MIRBRKW18TBBN (brushed nickel)
MIRBRKW18TBCP (polished chrome)
MIRBRKW18TBORB (oil rubbed bronze)

24" TOWEL BAR
Product Codes:
MIRBRKW24TBBN (brushed nickel)
MIRBRKW24TBCP (polished chrome)
MIRBRKW24TBORB (oil rubbed bronze)

## **ACCESSORIES**

18" TOWEL BAR
Product Codes:
MIRBRKW18TBBN (brushed nickel)
MIRBRKW18TBCP (polished chrome)

MIRBRKW18TBORB (oil rubbed bronze)

24" TOWEL BAR
Product Codes:
MIRBRKW24TBBN (brushed nickel)
MIRBRKW24TBCP (polished chrome)
MIRBRKW24TBORB (oil rubbed bronze)

18" Towel Bar

24" Towel Bar