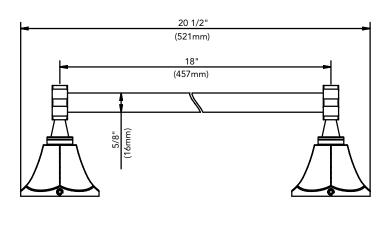

## **ACCESSORIES**

- All metal construction
- Mounting hardware included

18" TOWEL BAR
Product Codes:
MIRBRKW18TBBN (brushed nickel)
MIRBRKW18TBCP (polished chrome)
MIRBRKW18TBORB (oil rubbed bronze)

24" TOWEL BAR
Product Codes:
MIRBRKW24TBBN (brushed nickel)
MIRBRKW24TBCP (polished chrome)
MIRBRKW24TBORB (oil rubbed bronze)

## **ACCESSORIES**

18" TOWEL BAR
Product Codes:
MIRBRKW18TBBN (brushed nickel)
MIRBRKW18TBCP (polished chrome)

MIRBRKW18TBORB (oil rubbed bronze)

24" TOWEL BAR
Product Codes:
MIRBRKW24TBBN (brushed nickel)
MIRBRKW24TBCP (polished chrome)
MIRBRKW24TBORB (oil rubbed bronze)

18" Towel Bar

24" Towel Bar