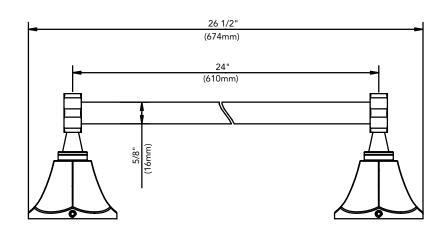

## **ACCESSORIES**

- All metal construction
- Mounting hardware included

18" TOWEL BAR
Product Codes:
MIRBRKW18TBBN (brushed nickel)
MIRBRKW18TBCP (polished chrome)
MIRBRKW18TBORB (oil rubbed bronze)

24" TOWEL BAR
Product Codes:
MIRBRKW24TBBN (brushed nickel)
MIRBRKW24TBCP (polished chrome)
MIRBRKW24TBORB (oil rubbed bronze)

## **ACCESSORIES**

18" TOWEL BAR
Product Codes:
MIRBRKW18TBBN (brushed nickel)
MIRBRKW18TBCP (polished chrome)

MIRBRKW18TBORB (oil rubbed bronze)

24" TOWEL BAR
Product Codes:
MIRBRKW24TBBN (brushed nickel)
MIRBRKW24TBCP (polished chrome)
MIRBRKW24TBORB (oil rubbed bronze)

18" Towel Bar

24" Towel Bar