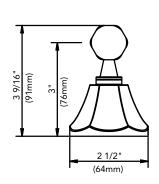

## **ACCESSORIES**

- All metal construction
- Mounting hardware included

18" TOWEL BAR
Product Codes:
MIRBRKW18TBBN (brushed nickel)
MIRBRKW18TBCP (polished chrome)
MIRBRKW18TBORB (oil rubbed bronze)

24" TOWEL BAR
Product Codes:
MIRBRKW24TBBN (brushed nickel)
MIRBRKW24TBCP (polished chrome)
MIRBRKW24TBORB (oil rubbed bronze)

## **ACCESSORIES**

18" TOWEL BAR
Product Codes:
MIRBRKW18TBBN (brushed nickel)
MIRBRKW18TBCP (polished chrome)

MIRBRKW18TBORB (oil rubbed bronze)

24" TOWEL BAR
Product Codes:
MIRBRKW24TBBN (brushed nickel)
MIRBRKW24TBCP (polished chrome)
MIRBRKW24TBORB (oil rubbed bronze)

18" Towel Bar

24" Towel Bar