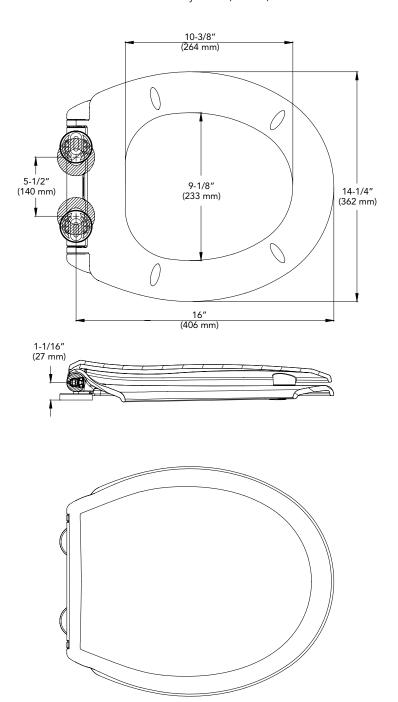

## ROUND FRONT SLOW CLOSE EASY CLEAN

### **Product Codes:**

MIRTSEZ100WH round front slow close seat with easy clean (white) MIRTSEZ100BS round front slow close seat with easy clean (biscuit)