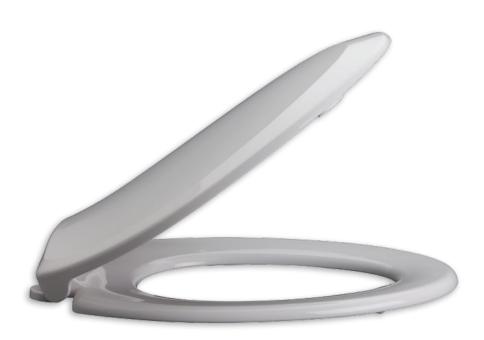

## ELONGATED FRONT SLOW CLOSE EASY CLEAN

#### **Product Codes:**

MIRTSEZ200WH elongated front slow close seat with easy clean (white) MIRTSEZ200BS elongated front slow close seat with easy clean (biscuit)

- Heavy weight molded solid plastic
- Ergonomically designed and contoured for maximum comfort
- Closed front with cover
- State-of-the-art quick release hinges
- Patented dampening hinge system
- Stainless steel hinge posts and corrosion proof hardware
- Slip resistant pads with adjustable positioning
- Conforms to ANSI Z124.5