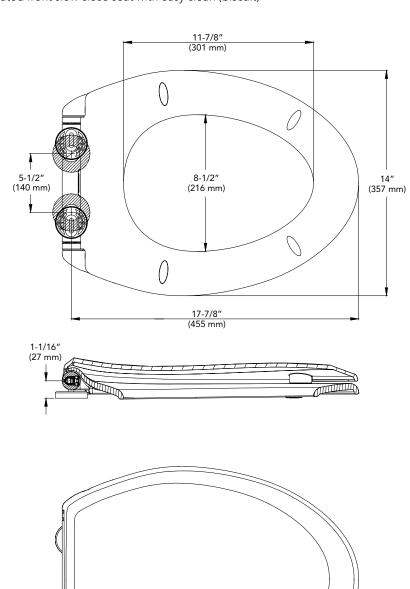

# ELONGATED FRONT SLOW CLOSE EASY CLEAN

## **Product Codes:**

MIRTSEZ200WH elongated front slow close seat with easy clean (white) MIRTSEZ200BS elongated front slow close seat with easy clean (biscuit)