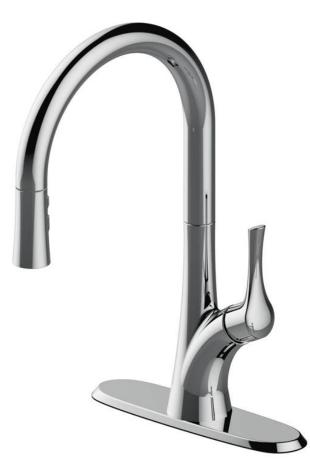

#### SINGLE HANDLE KITCHEN FAUCET

#### **Product Codes:**

MNO171A CP (polished chrome) MNO171A SS (stainless steel)

- Max. flow rate: 1.8 GPM at 60 PSI
- Neoperl hose
- Ceramic disc cartridge -replacement part MIR20052
- Installation, operating, and care and maintenance instructions included
- Limited lifetime warranty
- Meets ANSI: A112.18.1M
- NSF 61 compliant
- cUPC/IAPMO listed
- ADA compliant when installed in accordance with ADA guidelines