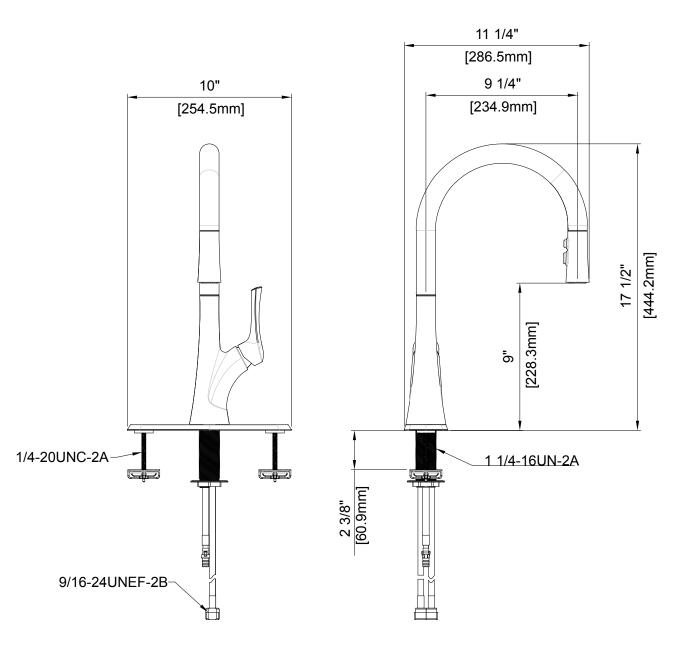

#### **Product Codes:**

MNO171A CP (polished chrome) MNO171A SS (stainless steel)

- Max. flow rate: 1.8 GPM at 60 PSI
- Neoperl hose
- Ceramic disc cartridge -replacement part MIR20052
- Installation, operating, and care and maintenance instructions included
- Limited lifetime warranty
- Meets ANSI: A112.18.1M
- NSF 61 compliant
- cUPC/IAPMO listed
- ADA compliant when installed in accordance with ADA guidelines