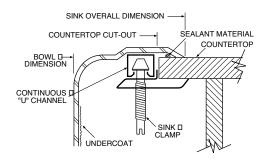

# MOEÑ

## **Specifications**

## SINK DESCRIPTION

- Manufactured of 22 gauge, type 301 nickel-bearing stainless steel
- Bowl is 21-1/4" x 16" x 8"
- The sink ledge has four fixture mounting holes, 1-1/2" in diameter and 4" on center
- Has one 3-1/2" diameter recessed drain opening
- Is fully undercoated with a sound and
- temperature insulating material • The exposed surfaces are polished to a
- lustrous satin tone finish • Includes all necessary mounting hardware **CUT OUT DIMENSIONS**

• Cut out dimensions are 24-3/8" x 21-3/8", with a 1-1/2" corner radius. A tolerance of plus or minus 1/16" is acceptable

## WARRANTY

 Warranted for five years against material or manufacturing defects









## Installation Detail

## **CRITICAL DIMENSIONS**

(DO NOT SCALE)