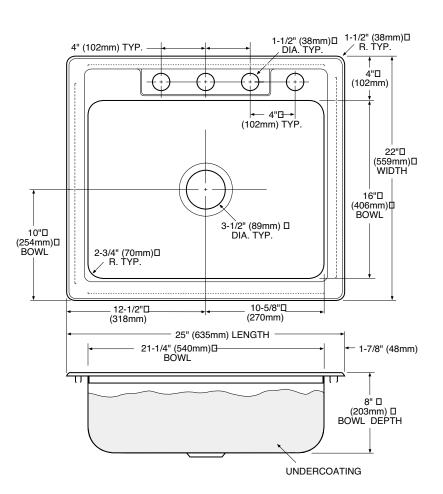

## SINK DESCRIPTION

- Manufactured of 22 gauge, type 301 nickel-bearing stainless steel
- Bowl is 21-1/4" x 16" x 8"
- The sink ledge has four fixture mounting holes, 1-1/2" in diameter and 4" on center
- Has one 3-1/2" diameter recessed drain opening
- Is fully undercoated with a sound and
- temperature insulating material • The exposed surfaces are polished to a
- lustrous satin tone finish • Includes all necessary mounting hardware **CUT OUT DIMENSIONS**

• Cut out dimensions are 24-3/8" x 21-3/8", with a 1-1/2" corner radius. A tolerance of plus or minus 1/16" is acceptable

## **CRITICAL DIMENSIONS**

(DO NOT SCALE)