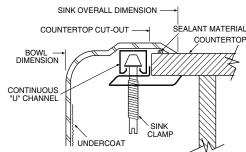

## **CUT OUT DIMENSIONS**

• Cut out dimensions are 32-3/8" x 21-3/8", with a 1-1/2" corner radius. A tolerance of plus or minus 1/16" is acceptable

# CRITICAL DIMENSIONS

UNDERCOATING

(DO NOT SCALE)