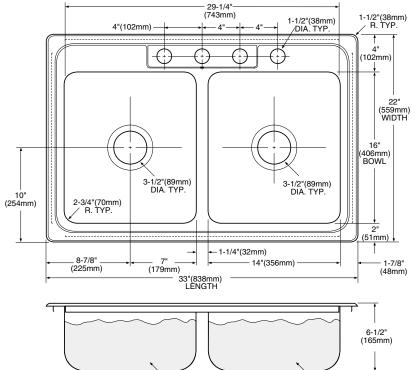

### SINK DESCRIPTION

- Manufactured of 22 gauge, type 301 nickel-bearing stainless steel
- Two bowls are 14" x 16" x 6-1/2"
- The sink ledge has four fixture mounting holes, 1-1/2" in diameter and 4" on center
- Has two 3-1/2" diameter recessed drain openings
- Is fully undercoated with a sound and temperature insulating material
- The exposed surfaces are polished to a lustrous satin tone finish
- · Includes all necessary mounting hardware

## **CUT OUT DIMENSIONS**

• Cut out dimensions are 32-3/8" x 21-3/8", with a 1-1/2" corner radius. A tolerance of plus or minus 1/16" is acceptable

# CRITICAL DIMENSIONS

UNDERCOATING

(DO NOT SCALE)