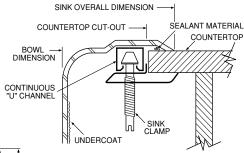

## SINK DESCRIPTION

- Manufactured of 20 gauge, type 301 nickel-bearing stainless steel
- Two bowls, large bowl is  $21" \times 16" \times 6-3/8"$  and the small bowl is  $7-1/2" \times 16" \times 5-1/2"$ •
- The sink ledge has four fixture mounting holes, • 1-1/2" in diameter and 4" on center
- Has two 3-1/2" diameter recessed drain openings • Is fully undercoated with a sound and temperature
- insulating material The exposed surfaces are polished to a • lustrous satin tone finish
- Includes all necessary mounting hardware **CUT OUT DIMENSIONS**

• Cut out dimensions are 32-3/8" x 21-3/8", with a 3/8" corner radius. A tolerance of plus or minus 1/16" is acceptable