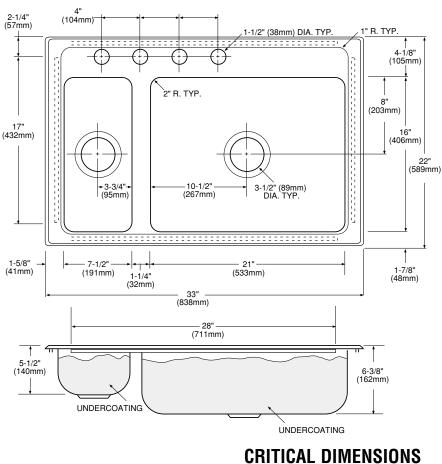

## SINK DESCRIPTION

- Manufactured of 20 gauge, type 301 nickel-bearing stainless steel
- Two bowls, large bowl is  $21" \times 16" \times 6-3/8"$  and the small bowl is  $7-1/2" \times 16" \times 5-1/2"$ •
- The sink ledge has four fixture mounting holes, • 1-1/2" in diameter and 4" on center
- Has two 3-1/2" diameter recessed drain openings • Is fully undercoated with a sound and temperature
- insulating material The exposed surfaces are polished to a • lustrous satin tone finish
- Includes all necessary mounting hardware **CUT OUT DIMENSIONS**

• Cut out dimensions are 32-3/8" x 21-3/8", with a 3/8" corner radius. A tolerance of plus or minus 1/16" is acceptable