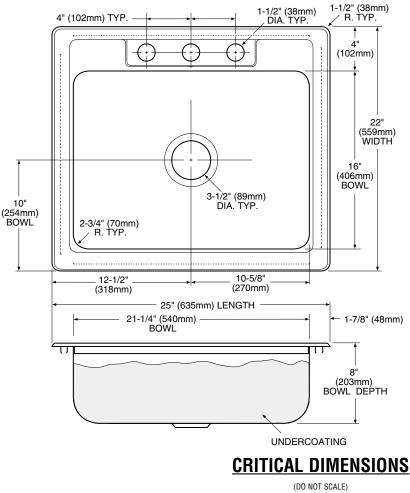

## SINK DESCRIPTION

- Manufactured of 22 gauge, type 301 nickel-bearing stainless steel
- Bowl is 21-1/4" x 16" x 8" •
- The sink ledge has three fixture mounting holes, 1-1/2" in diameter and 4" on center
- Has one 3-1/2" diameter recessed drain opening
- Is fully undercoated with a sound and temperature insulating material
- The exposed surfaces are polished to a lustrous satin tone finish
- Includes all necessary mounting hardware **CUT OUT DIMENSIONS**

• Cut out dimensions are 24-3/8" x 21-3/8", with a 1-1/2" corner radius. A tolerance of plus or minus 1/16" is acceptable