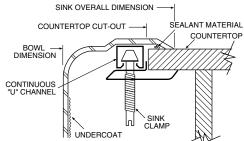

1/4" x 16" x 8" •
- The sink ledge has three fixture mounting holes, 1-1/2" in diameter and 4" on center
- Has one 3-1/2" diameter recessed drain opening
- Is fully undercoated with a sound and temperature insulating material
- The exposed surfaces are polished to a lustrous satin tone finish
- Includes all necessary mounting hardware **CUT OUT DIMENSIONS**

• Cut out dimensions are 24-3/8" x 21-3/8", with a 1-1/2" corner radius. A tolerance of plus or minus 1/16" is acceptable

## **STANDARDS**

• Designed and manufactured to comply with the requirements of ASME A112.19.3M and all applicable requirements referenced therein

### WARRANTY

 Warranted for five years against material or manufacturing defects



**Excalibur**<sup>®</sup> **Double Bowl Kitchen Sink** Model: 22868 (E-2522-3-8)



## **Installation Detail**