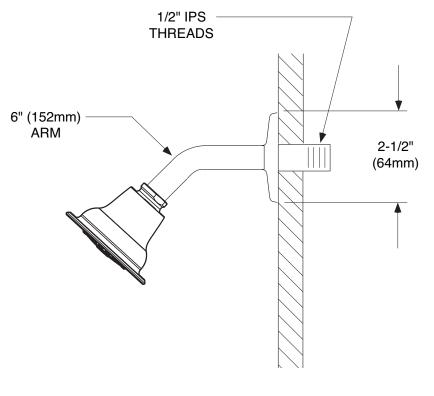

### 1.75 gpm Water Saving Single Function Showerhead, Arm & Flange

| Models: | 6307    | Chrome            |
|---------|---------|-------------------|
|         | 6307BN  | Brushed Nickel    |
|         | 6307ORB | Oil Rubbed Bronze |

## **CRITICAL DIMENSIONS**

(DO NOT SCALE)