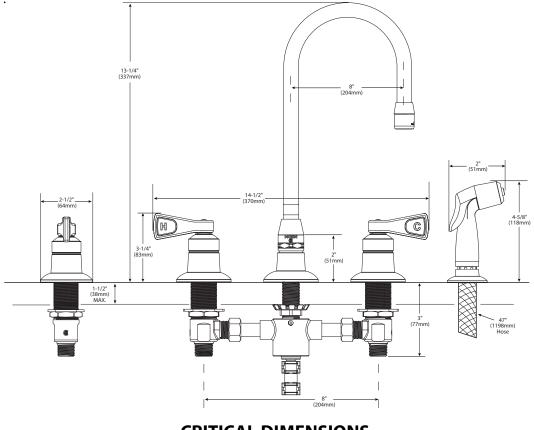

# Model: 8242

**NOTE**: Designed to be installed through 4 holes - 1" min. dia.

# **CRITICAL DIMENSIONS**

(DO NOT SCALE)