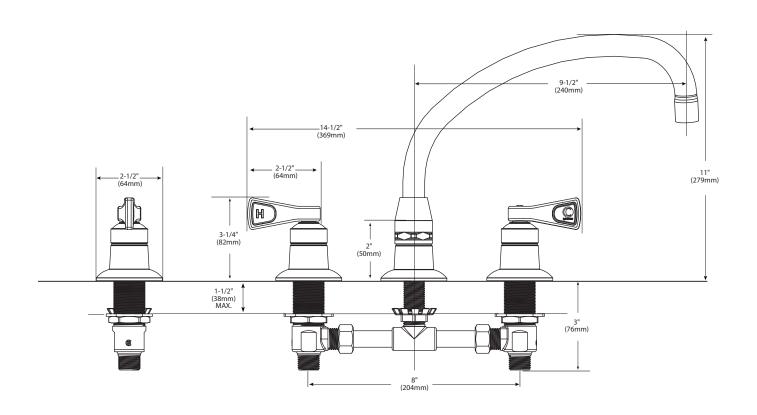

*

- Lever style handles with hot and cold color indicators
- Vandal resistant torx head screws
- 1/4 turn to open (clockwise to close)

#### FLOW

Aerator is limited to 2.2gpm max (8.3L/min.)

# **CARTRIDGE**

- · Brass shell, ceramic disc cartridge
- 1/4 turn operation

### **STANDARDS**

- Third party certified to meet ASME A112.18.1/CSA B125.1, NSF 61/9 and all applicable specifications referenced therein
- Contains no more than 0.25% weighted average lead content
- Complies with California Proposition 65 and with the Federal Safe Drinking Water Act
- ADA ( for lever handles

## WARRANTY

• Warranted for 5 years against material or manufacturing defects



# Two-Handle Lavatory Faucet with Spout

**Model:** 8241



**NOTE**: Designed to be installed through 3 holes - 1 3/8" min. dia.



# **CRITICAL DIMENSIONS**

(DO NOT SCALE)