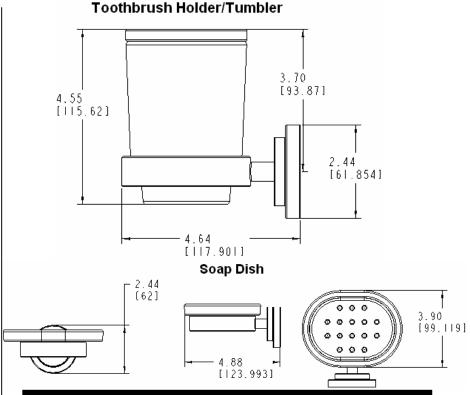

# Iso Technical Specification

Soap Dish & Toothbrush Holder/Tumbler

DN0744 & DN0745 DN0766 & DN0767

## **Stock Numbers:**

- DN0744CH Toothbrush Holder/Tumbler Chrome Finish
- DN0745CH Toothbrush Holder/Tumbler
   Chrome Finish
   Glass Tumbler
- q **DN0766CH –Soap Dish** Chrome Finish
- DN0767CH –Soap Dish
  Chrome Finish
  Glass Dish

#### **Materials:**

**Toothbrush holder/Tumbler and Soap dish** posts are constructed of zinc. DN0744 tumbler is constructed of plastic. DN0745 tumbler is constructed of glass. DN0766 dish is constructed of plastic. DN0767 dish is constructed of glass.

## **Dimensions:**



#### **Installation Instructions:**

Directions below are for installation into drywall. If installing product into a stud, use the wood screws only.

- Position the EZ 2 Install Mounting System wall bracket on the wall at desired location with the word "UP" facing you and upright; mark both vertical hole locations checking to ensure that the vertical holes are level
- 2. Drill 2 holes as marked using 5/16" drill bit
- Fold ends of the plastic toggle anchor together and insert into each hole in the wall.
- 4. Lightly tap anchors until flush with the wall.
- One at a time, insert plastic pin into each anchor and lightly tap to activate anchor. Remove pin and repeat on other anchor.
- 6. Secure the EZ 2 Install wall bracket to the wall by inserting 2 screws through the wall bracket holes a