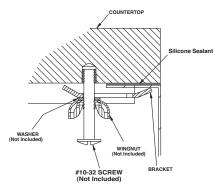

600 Professional Series single bowl undermount
- 16 gauge stainless steel, Brushed finish
- Center drain
- Mounting brackets included, other standard mounting hardware and silicone sealant not included
- SoundSHIELD sound absorbing system

#### **CUT OUT DIMENSIONS**

• Cut out template available to download at moen.com

#### **STANDARDS**

 Third party certified by IAPMO to meet ASME A112.19.3/CSA B45.4 and all applicable specifications referenced

#### WARRANTY

• Limited lifetime warranty against material or manufacturing defects to the original consumer purchaser



## Specifications

| Model  | Depth- | Drain     | Model     |
|--------|--------|-----------|-----------|
| Number | Inches | Placement | Specified |
| G16430 | 10     | Center    |           |



### Installation Detail



0(16/2015 : Scleased 00