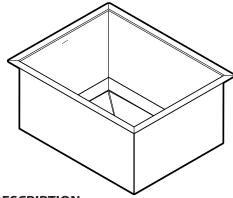

#### SINK DESCRIPTION

- 1600 Professional Series single bowl undermount
- 16 gauge stainless steel, Brushed finish
- Center drain
- Mounting brackets included, other standard mounting hardware and silicone sealant not included
- SoundSHIELD sound absorbing system