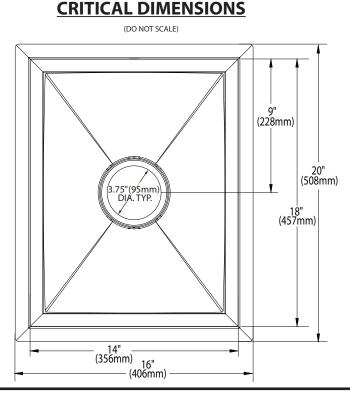

#### **CUT OUT DIMENSIONS**

• Cut out template available to download at moen.com

## Specifications

| Model  | Depth- | Drain     | Model     |
|--------|--------|-----------|-----------|
| Number | Inches | Placement | Specified |
| G16430 | 10     | Center    |           |