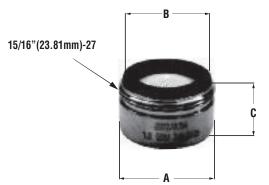

## **Product Features**

- Fits Faucets With Female Thread Spouts
- 1.0 GPM (3.79LPM) @ 60PSI
- Male Thread 15/16"-27(23.81mm-27)

## **Product Specifications / Dimensions**

|     | A     | В     | C    |
|-----|-------|-------|------|
| in. | 7/8   | 15/16 | 1/2  |
| mm  | 22.22 | 23.81 | 12.7 |

This carded product comes complete with trilingual installation, operating, care and maintenance instructions. Dimensions are subject to manufacturer's tolerance and can change without notice.