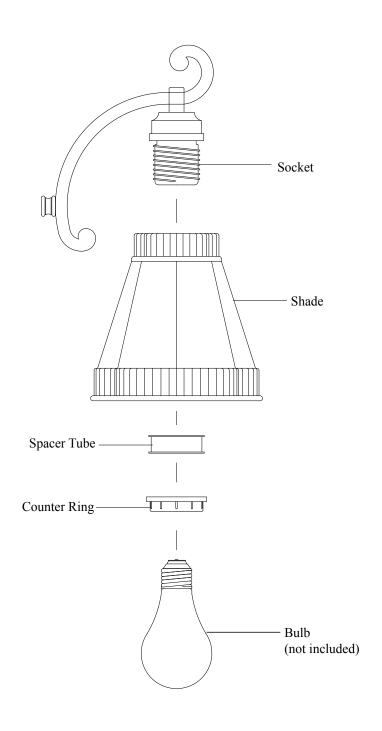

This product can be installed onto a wall either with a glass shade facing up or down.

IMPORTANT
TURN OFF THE POWER AT THE MAIN FUSE
OR CIRCUIT BREAKER BOX
BEFORE STARTING INSTALLATION

Carefully unpack and identify all parts before assembly. Bulbs are not included.

- 1. Remove counter ring and spacer tube from socket.
- 2. Place Shade over threaded socket then spacer tube and secure with counter ring.
- **3.** Install light bulb (not included). See relamping label at socket area for type and maximum allowed wattage.
- 4. Follow enclosed "Multiple Standard Installation Instructions" for electrical and fixture installation onto wall outlet box.