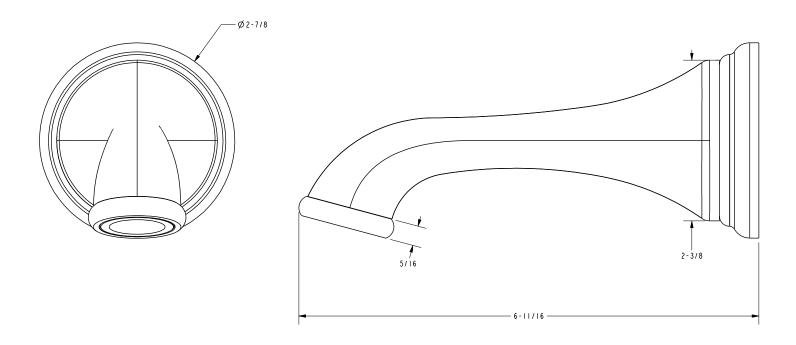

## **Product Dimensions** (units are in inches)

#### **Features**

- Solid brass construction
- 6-11/16" (17.0 cm) spout length
- 1/2" NPT inlet fitting

Wall Tub Spout **2201** 

#### Product Specification: Add Length Indicator and/or "Color / Finish" Suffix to Model Number Below.

The Wall-Mounted Tub Spout shall be made of solid brass construction. Tub spout shall have a length of 6-11/16" (17.0 cm) and incorporate a 1/2" NPT inlet fitting. Tub Spout shall be Newport Brass Model  $2201/\_\_$ .