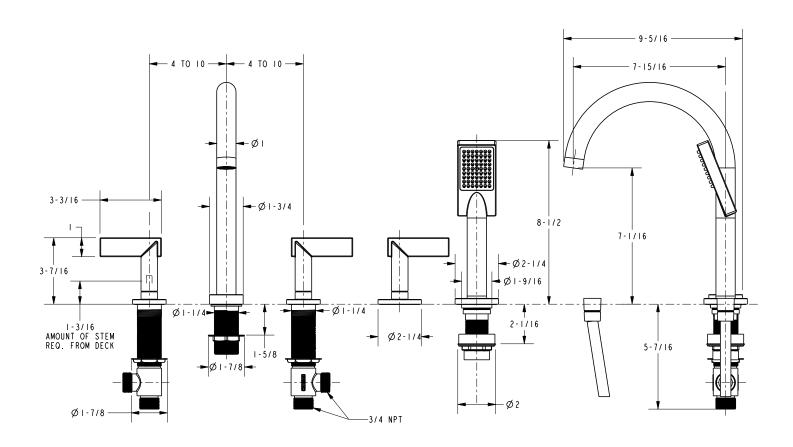

# **Product Dimensions** (units are in inches)

#### **Features**

- · Solid brass construction
- ADA compliant contemporary lever handles
- 7-1/16" (17.9 cm) spout height at outlet
- 7-15/16" (20.2 cm) spout reach (c-c)
- Intended for use with Newport Brass rough valve kit (Required

# Product Specification: Add "Color / Finish" suffix to Tub Deck Trim model number, below.

The Roman Tub with Handshower Deck Trim shall be made of solid brass construction. Roman Tub with Handshower Deck Trim shall incorporate ADA compliant contemporary lever handles. Product shall incorporate a 7-1/6" (17.9 cm) spout height at outlet and a 7-15/16" (20.7 cm) spout reach (c-c). Rough valve kit shall incorporate brass valve bodies with quarter-turn washerless ceramic disc 3/4" valve cartridges, a spout nipple and a diverter valve with hoses as needed for handshower. Roman Tub with Handshower Deck Trim shall be Newport Brass Model 3-2487/\_\_\_\_ and Newport Brass rough valve kit shall be 1-678.