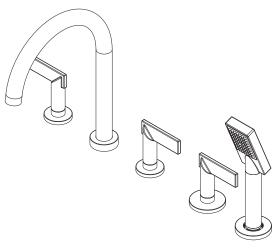

#### Roman Tub with Handshower Deck Trim

3-2487

# Product Specification: Add "Color / Finish" suffix to Tub Deck Trim model number, below.

The Roman Tub with Handshower Deck Trim shall be made of solid brass construction. Roman Tub with Handshower Deck Trim shall incorporate ADA compliant contemporary lever handles. Product shall incorporate a 7-1/6" (17.9 cm) spout height at outlet and a 7-15/16" (20.7 cm) spout reach (c-c). Rough valve kit shall incorporate brass valve bodies with quarter-turn washerless ceramic disc 3/4" valve cartridges, a spout nipple and a diverter valve with hoses as needed for handshower. Roman Tub with Handshower Deck Trim shall be Newport Brass Model 3-2487/\_\_\_\_ and Newport Brass rough valve kit shall be 1-678.