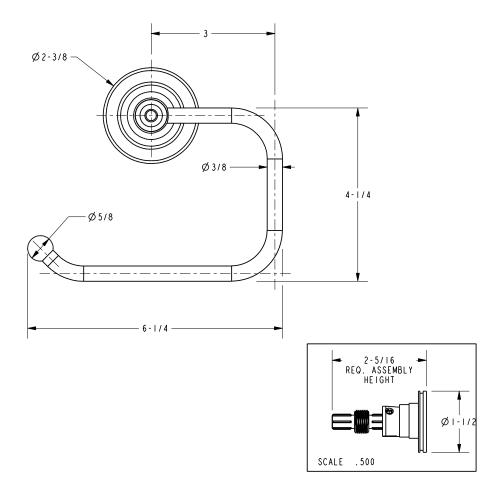

## Product Dimensions (units are in inches)

Virginia Toilet Tissue Holder 31-27

> t: 949.417.5207 | www.newportbrass.com ©2011 Brasstech, Inc.

page 2 of 2 spec\_31-27