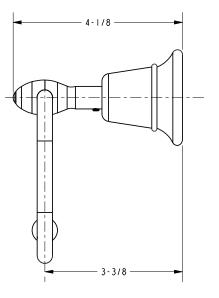

## Product Dimensions (units are in inches)

Virginia Toilet Tissue Holder 31-27

> t: 949.417.5207 | www.newportbrass.com ©2011 Brasstech, Inc.

page 2 of 2 spec\_31-27