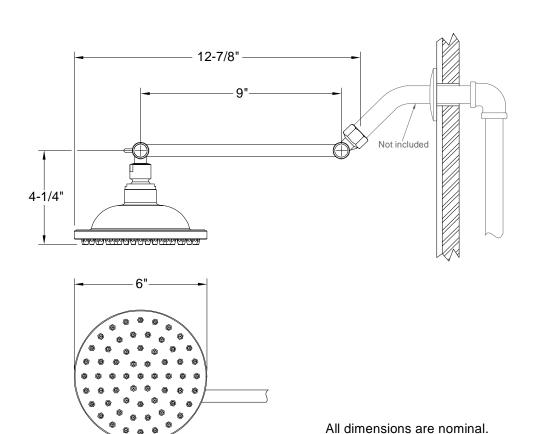

## Description

- Chrome-plated showerhead
- Durable ABS construction
- Single-function spray jets
- Color-matched brass, 9" extension arm
- Includes shower arm gasket
- Includes thread sealant tape
- Fits standard 1/2" IPS shower arms