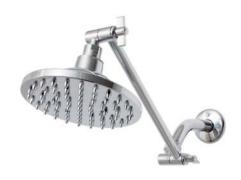

## Description

- Chrome-plated showerhead
- Durable ABS construction
- Single-function spray jets
- Color-matched brass, 9" extension arm
- Includes shower arm gasket
- Includes thread sealant tape
- Fits standard 1/2" IPS shower arms