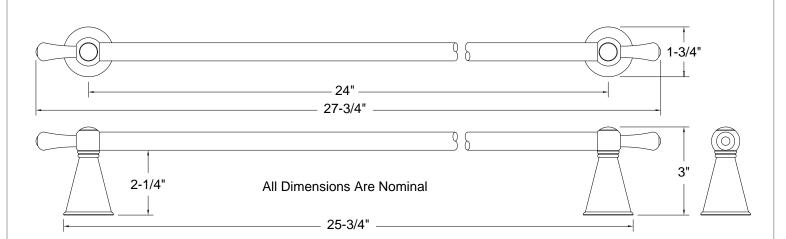

## **Description**

- Antique style towel bar
- 24" center to center measurement
- Chrome plated all metal construction
- · Concealed screw mounting
- Mounting hardware includes screws and wall anchors
- Matches Premier Sonoma faucet suite
- Antique styling complements many faucet brands