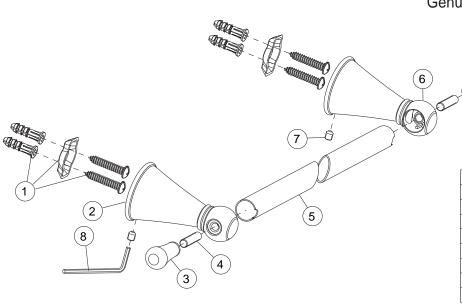

## Model 552016

Genuine Premier Sonoma Accessory Decorative 24" Towel Bar Chrome Plated Finish

| No | Part Name        | Material        | Qty. |
|----|------------------|-----------------|------|
| 1  | MOUNTING KIT     | PLASTIC / METAL | 2    |
| 2  | ATTACHMENT SCREW | STEEL           | 2    |
| 3  | FINIAL           | METAL           | 2    |
| 4  | SPINDLE          | STEEL           | 2    |
| 5  | 24" TOWEL BAR    | METAL           | 1    |
| 6  | BRACKET          | METAL           | 2    |
| 7  | SET SCREW        | STEEL           | 2    |
| 8  | ALLEN WRENCH     | STEEL           | 1    |