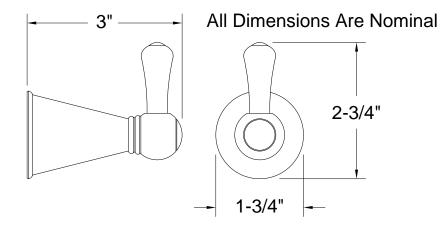

## **Description**

- Antique style single robe hook
- Brushed nickel all metal construction
- Concealed screw mounting
- · Mounting hardware includes screws and wall anchors
- Matches Premier Sonoma faucet suite
- Antique styling complements many faucet brands

## Model 552026

Genuine Premier Sonoma Accessory
Decorative Single Robe Hook
Brushed Nickel Finish

| No | Part Name    | Material        | Qty. |
|----|--------------|-----------------|------|
| 1  | MOUNTING KIT | PLASTIC / METAL | 1    |
| 2  | BRACKET      | METAL           | 1    |
| 3  | FINIAL       | METAL           | 1    |
| 4  | SPINDLE      | STEEL           | 1    |
| 5  | SET SCREW    | STEEL           | 1    |
| 6  | ALLEN WRENCH | STEEL           | 1    |