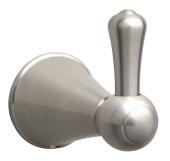

## **Description**

- Antique style single robe hook
- Brushed nickel all metal construction
- Concealed screw mounting
- · Mounting hardware includes screws and wall anchors
- Matches Premier Sonoma faucet suite
- Antique styling complements many faucet brands

## Model 552026

Genuine Premier Sonoma Accessory
Decorative Single Robe Hook
Brushed Nickel Finish

| No | Part Name    | Material        | Qty. |
|----|--------------|-----------------|------|
| 1  | MOUNTING KIT | PLASTIC / METAL | 1    |
| 2  | BRACKET      | METAL           | 1    |
| 3  | FINIAL       | METAL           | 1    |
| 4  | SPINDLE      | STEEL           | 1    |
| 5  | SET SCREW    | STEEL           | 1    |
| 6  | ALLEN WRENCH | STEEL           | 1    |