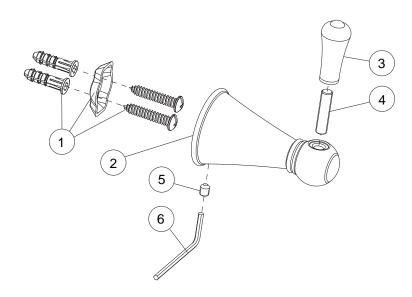

## Model 552026

Genuine Premier Sonoma Accessory
Decorative Single Robe Hook
Brushed Nickel Finish

| No | Part Name    | Material        | Qty. |
|----|--------------|-----------------|------|
| 1  | MOUNTING KIT | PLASTIC / METAL | 1    |
| 2  | BRACKET      | METAL           | 1    |
| 3  | FINIAL       | METAL           | 1    |
| 4  | SPINDLE      | STEEL           | 1    |
| 5  | SET SCREW    | STEEL           | 1    |
| 6  | ALLEN WRENCH | STEEL           | 1    |