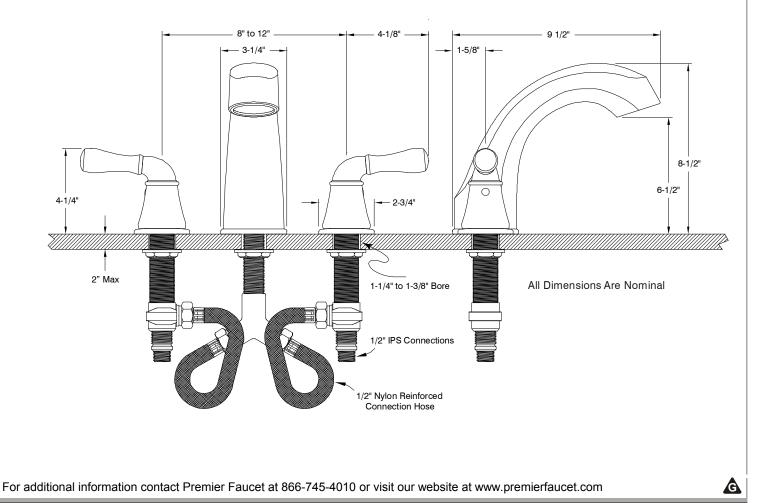

# CERAMIC TUB FILLER SPECIFICATIONS

#### Description

- Twin lever handle contemporary style widespread roman tub faucet
- Designed for 8" to 12" center set distances
- Trouble-free brass frame ceramic cartridge
- Heavy duty chrome plated finish
- Standard 1/2" IPS connections
- All brass construction

# Model 120054

Twin Lever Handle Widespread Roman Tub Faucet Chrome Plated Finish

1/2" IPS Connection