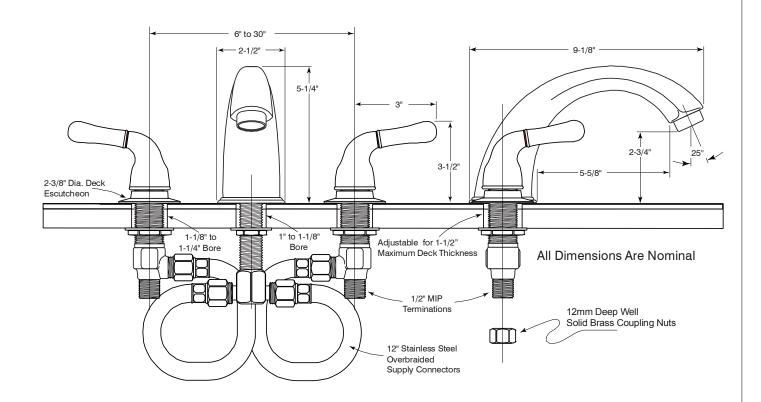

### Description

- Twin lever handle euro style widespread roman tub faucet
- Designed for 6" to 30" center set distances
- Trouble-free brass frame ceramic cartridge
- Heavy duty chrome plated finish
- Standard 1/2" IPS connections
- All brass construction

# Model 120189

Twin Lever Handle Widespread Roman Tub Faucet Chrome Plated Finish 1/2" IPS Connection

For additional information contact Premier Faucet at 866-745-4010 or visit our website at www.premierfaucet.com