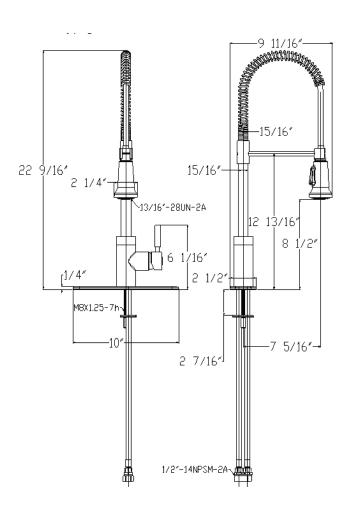

# Model 120333

Commercial-Style, Pull-Down Kitchen Faucet Chrome Plated Finish Ceramic Cartridge

For additional information contact Premier Faucet at 866-745-4010 or visit our website at www.premierfaucet.com

## Description

- Chrome Plated Finish
- Ceramic Cartridge
- Single Handle Kitchen Faucet
- Metal Lever Handle
- Commercial-Style for Residential Kitchen
- Matching Finish Pull-Down Sprayer