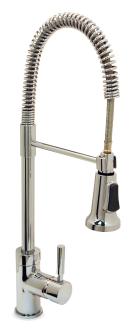

# Model 120333

Commercial-Style, Pull-Down Kitchen Faucet Chrome Plated Finish Ceramic Cartridge

For additional information contact Premier Faucet at 866-745-4010 or visit our website at www.premierfaucet.com

## Description

- Chrome Plated Finish
- Ceramic Cartridge
- Single Handle Kitchen Faucet
- Metal Lever Handle
- Commercial-Style for Residential Kitchen
- Matching Finish Pull-Down Sprayer