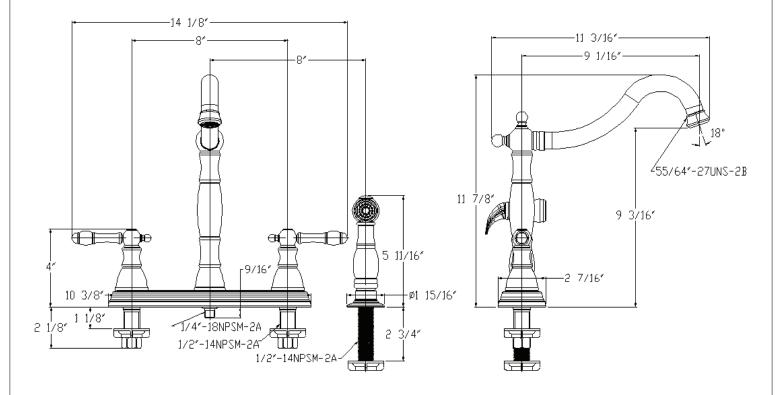

## Description

- PVD Brushed Nickel
- 1/2" IPS Connections
- Two Metal Lever Handles
- With Matching Sprayer
- Quality Brass Construction
- Wear Resistant Ceramic Disc Technology

### Warranty

Limited Lifetime Warranty
Refer to Premier Faucet warranty program for further details and restrictions.

**Model 120339** Twin Lever Handle Kitchen Faucet PVD Brushed Nickel Ceramic Cartridge With Spray 1/2" IPS Connection