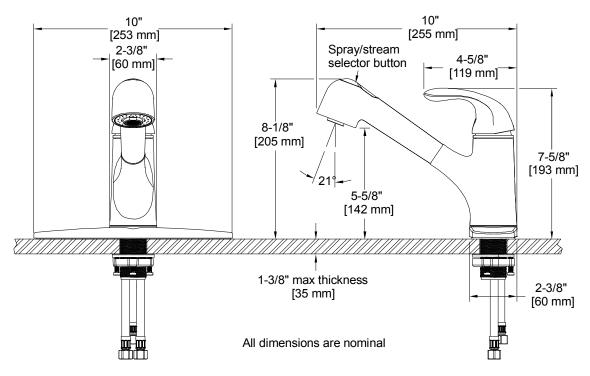

## Model 120378

Single Handle Kitchen Faucet Chrome-Plated Finish 3/8" Compression Connections **Pull-Out Spray** 

#### **Product Features**

- Single lever handle nonmetallic kitchen faucet
- Nonmetallic waterway
- Chrome-plated finish
- Suitable for 1 or 3-hole, 8" on-center installations
- Wear resistant ceramic disc cartridge
- Pull-out spray with spray/stream selector button
- Braided SS supply lines with 3/8" compression connections