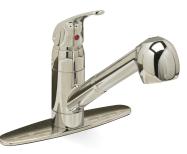

## Model 120437

Single Lever Handle Pull-Out Kitchen Faucet

**Chrome Plated Finish** 

Ceramic Cartridge

1/2" IPS Connection

For additional information contact Premier Faucet at 866-745-4010 or visit our website at www.premierfaucet.com

Model 120437