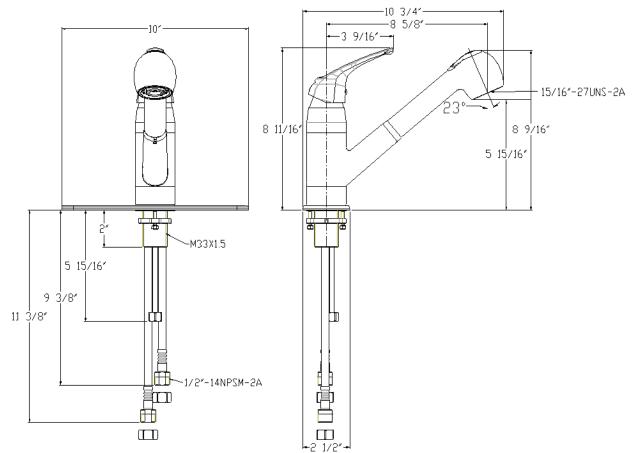

## Model 120437

Single Lever Handle Pull-Out Kitchen Faucet

**Chrome Plated Finish** 

Ceramic Cartridge

1/2" IPS Connection

For additional information contact Premier Faucet at 866-745-4010 or visit our website at www.premierfaucet.com

Model 120437