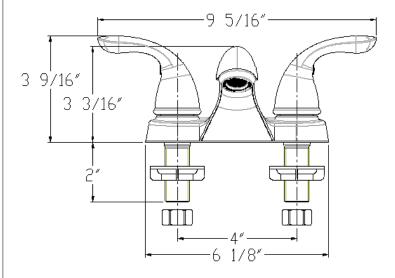

# Model 120464

4" Twin Lever Handle Lavatory Faucet Brushed Nickel PVD Ceramic Cartridge With Brass Pop-up 1/2" IPS Connection

For additional information contact Premier Faucet at 866-745-4010 or visit our website at www.premierfaucet.com