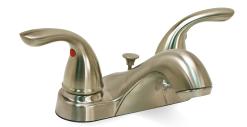

## Description

- Brushed Nickel PVD
- 1/2" IPS Connections
- With Brass Pop-up
- Quality Brass Construction
- Two Handle Hot & Cold Control
- Wear Resistant Ceramic Disc Technology

# Model 120464

4" Twin Lever Handle Lavatory Faucet Brushed Nickel PVD Ceramic Cartridge With Brass Pop-up 1/2" IPS Connection

For additional information contact Premier Faucet at 866-745-4010 or visit our website at www.premierfaucet.com