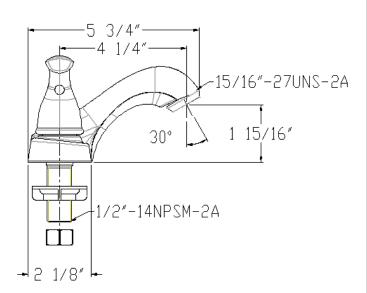

# Model 120464

4" Twin Lever Handle Lavatory Faucet Brushed Nickel PVD Ceramic Cartridge With Brass Pop-up 1/2" IPS Connection

For additional information contact Premier Faucet at 866-745-4010 or visit our website at www.premierfaucet.com