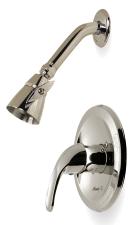

# WASHERLESS TUB & SHOWER SET SPECIFICATIONS

### Description

- Deluxe Chrome Finish
- Metal Lever Handle
- Pressure Balanced Valve
- Single Handle Shower Faucet
- Ceramic Disc Cartridge with Stop Valve
- Brass Shower Head and Arm

### Warranty

Limited Lifetime Warranty
Refer to Premier Faucet warranty program for further details and restrictions.

Model 120467

Single Lever Handle Pressure Balanced Shower Without Spout

Chrome Plated Finish Ceramic Cartridge Metal Escutcheon Brass Showerhead With Stop Valve