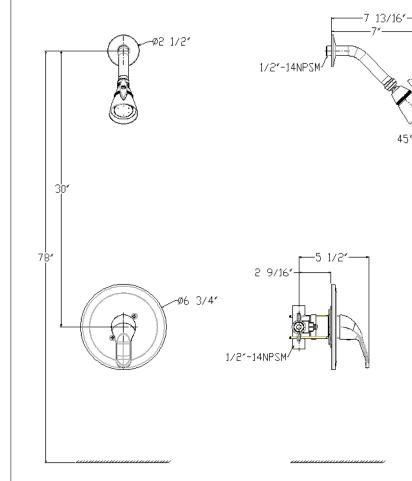

# WASHERLESS TUB & SHOWER SET SPECIFICATIONS

### Description

- Deluxe Chrome Finish
- Metal Lever Handle
- Pressure Balanced Valve
- Single Handle Shower Faucet
- Ceramic Disc Cartridge with Stop Valve
- Brass Shower Head and Arm

### Warranty

Limited Lifetime Warranty
Refer to Premier Faucet warranty program for further details and restrictions.

Model 120467

Single Lever Handle Pressure Balanced Shower Without Spout

Chrome Plated Finish Ceramic Cartridge Metal Escutcheon Brass Showerhead With Stop Valve