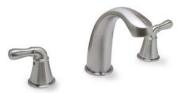

#### Description

- Twin lever handle contemporary style widespread roman tub faucet
- · Designed for 8" to 12" center set distances
- Trouble-free brass frame ceramic cartridge
- Brushed nickel finish
- Standard 1/2" IPS connections
- All brass construction

## Model 120055

Twin Lever Handle Widespread Roman Tub Faucet Brushed Nickel Finish 1/2" IPS Connection