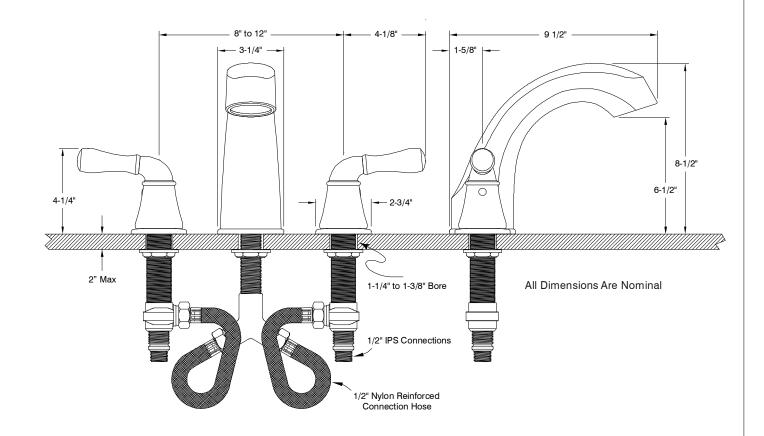

#### Description

- Twin lever handle contemporary style widespread roman tub faucet
- · Designed for 8" to 12" center set distances
- Trouble-free brass frame ceramic cartridge
- Brushed nickel finish
- Standard 1/2" IPS connections
- All brass construction

## Model 120055

Twin Lever Handle Widespread Roman Tub Faucet Brushed Nickel Finish 1/2" IPS Connection