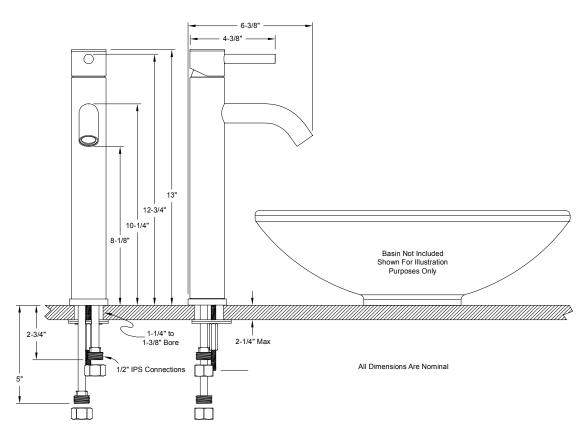

# Model 120124

Single Handle Lavatory Vessel Filler Brushed Nickel Finish 1/2" IPS Connection