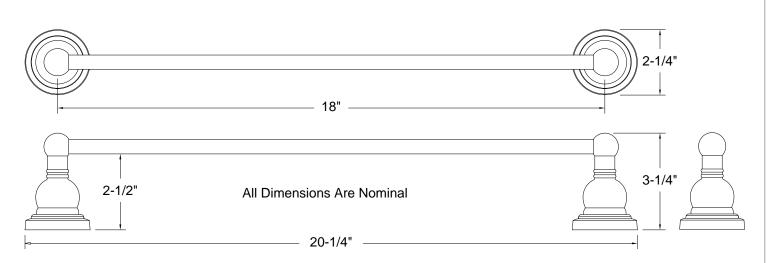

## **Description**

- Teapot style towel bar
- 18" center to center measurement
- Oil rubbed bronze all metal construction
- · Concealed screw mounting
- Mounting hardware includes screws and wall anchors
- Matches Premier Wellington faucet suite
- Teapot styling complements many faucet brands