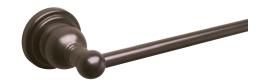

## **Description**

- Teapot style towel bar
- 18" center to center measurement
- Oil rubbed bronze all metal construction
- · Concealed screw mounting
- Mounting hardware includes screws and wall anchors
- Matches Premier Wellington faucet suite
- Teapot styling complements many faucet brands