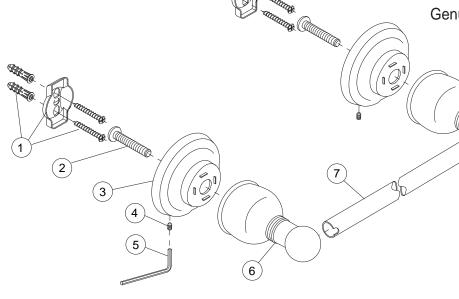

## Model 120036

Genuine Premier Wellington Accessory Decorative 18" Towel Bar Oil Rubbed Bronze Finish

| No | Part Name        | Material        | Qty. |
|----|------------------|-----------------|------|
| 1  | MOUNTING KIT     | PLASTIC / METAL | 2    |
| 2  | ATTACHMENT SCREW | STEEL           | 2    |
| 3  | ESCUTCHEON       | METAL           | 2    |
| 4  | SET SCREW        | STEEL           | 2    |
| 5  | ALLEN WRENCH     | STEEL           | 1    |
| 6  | BRACKET          | METAL           | 2    |
| 7  | 18" TOWEL BAR    | METAL           | 1    |