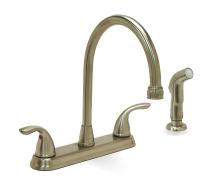

# Description

- PVD Brushed Nickel
- 1/2" IPS Connections
- With Matching Sprayer
- Quality Brass Construction
- Two Handle Hot & Cold Control
- Metal Lever Handles

# Model 120448

Lever Twin Handle Kitchen Faucet Ceramic Cartridge PVD Brushed Nickel With Spray 1/2" IPS Connection

For additional information contact Premier Faucet at 866-745-4010 or visit our website at www.premierfaucet.com