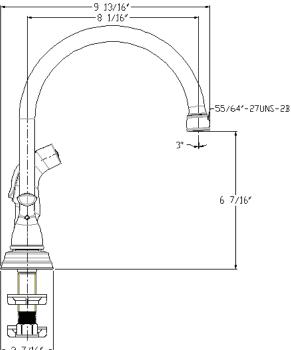

# Model 120448

Lever Twin Handle Kitchen Faucet Ceramic Cartridge PVD Brushed Nickel With Spray 1/2" IPS Connection

For additional information contact Premier Faucet at 866-745-4010 or visit our website at www.premierfaucet.com