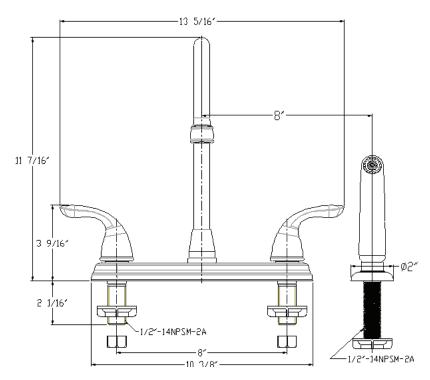

# Model 120448

Lever Twin Handle Kitchen Faucet Ceramic Cartridge PVD Brushed Nickel With Spray 1/2" IPS Connection

For additional information contact Premier Faucet at 866-745-4010 or visit our website at www.premierfaucet.com