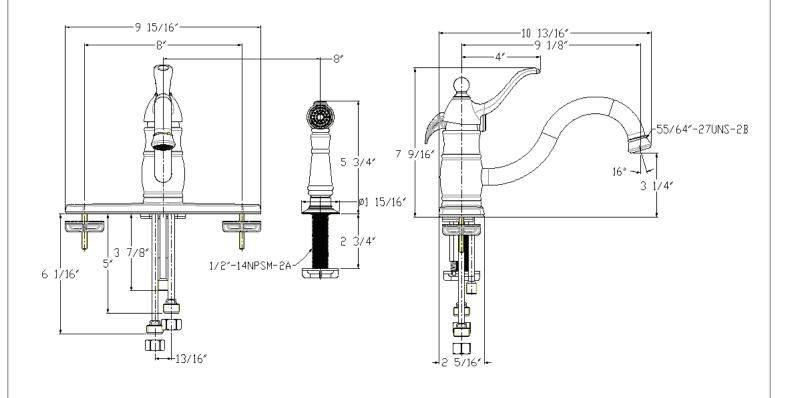

#### Description

- PVD Brushed Nickel
- 1/2" IPS Connections
- With Matching Sprayer
- Quality Brass Construction
- Single Handle Hot & Cold Control
- Wear Resistant Ceramic Disc Technology
- Four Hole Mounting

## Model 120450

Single Lever Handle Kitchen Faucet PVD Brushed Nickel Ceramic Cartridge With Metal Side Spray 1/2" IPS Connection

For additional information contact Premier Faucet at 866-745-4010 or visit our website at www.premierfaucet.com