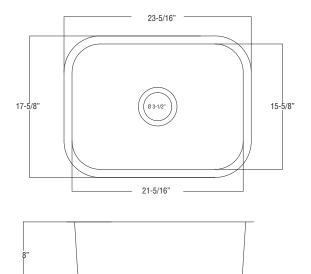

### **General Specifications**

- Overall Size: 23-5/16" X 17-5/8"
- Bowl Size: 21-5/16" X 15-5/8"
- Drain Diameter: 3-1/2"
- . Bowl Depth: 8"

PFUC301A