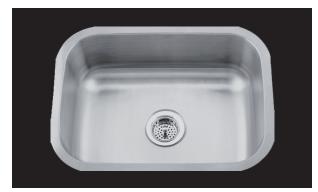

#### **Product Features**

- · Stainless steel single bowl sink
- Type 304 stainless steel
- Undermount
- 18 gauge
- Sound absorption pads and coating to minimize vibration and sound and increase durability
- Clips and template included in box