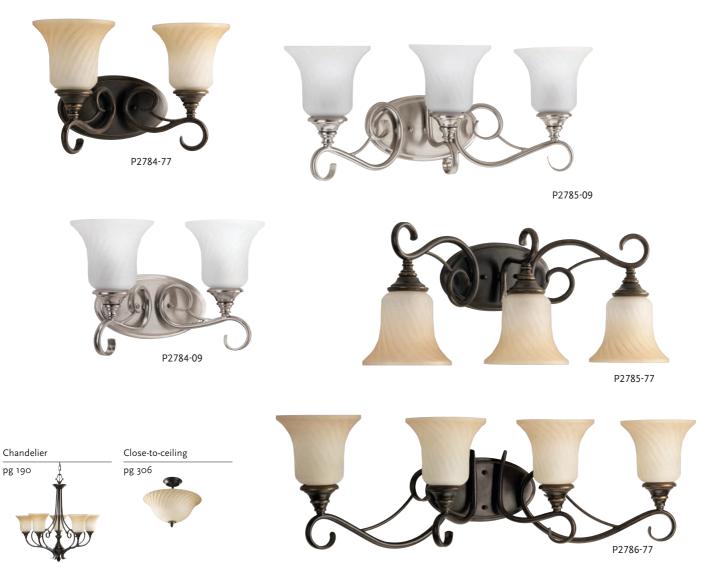

ONE-LIGHT BATH P2783-09 Brushed Nickel P2783-77 Forged Bronze Size: 6" W., 9-1/2" ht. Extends 7". Lamp: One medium base lamp, 100w max. TWO-LIGHT BATH **P2784-09** Brushed Nickel **P2784-77** Forged Bronze Size: 15" W., 9-1/2" ht. Extends 7-5/8". Lamps: Two medium base lamps, each 100w max. THREE-LIGHT BATH **P2785-09** Brushed Nickel **P2785-77** Forged Bronze Size: 24-1/8" W., 9-1/2" ht. Extends 7-5/8". Lamps: Three medium base lamps, each 100w max.

FOUR-LIGHT BATH P2786-09 Brushed Nickel P2786-77 Forged Bronze Size: 33" W., 9-1/2" ht. Extends 7-5/8". Lamps: Four medium base lamps, each 100w max.

All fixtures on these pages mount up or down.