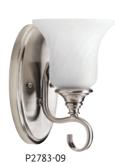

ONE-LIGHT BATH P2783-09 Brushed Nickel P2783-77 Forged Bronze Size: 6" W., 9-1/2" ht. Extends 7". Lamp: One medium base lamp, 100w max. TWO-LIGHT BATH **P2784-09** Brushed Nickel **P2784-77** Forged Bronze Size: 15" W., 9-1/2" ht. Extends 7-5/8". Lamps: Two medium base lamps, each 100w max. THREE-LIGHT BATH **P2785-09** Brushed Nickel **P2785-77** Forged Bronze Size: 24-1/8" W., 9-1/2" ht. Extends 7-5/8". Lamps: Three medium base lamps, each 100w max.