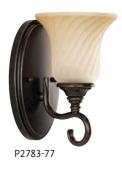

ONE-LIGHT BATH P2783-09 Brushed Nickel P2783-77 Forged Bronze Size: 6" W., 9-1/2" ht. Extends 7". Lamp: One medium base lamp, 100w max. TWO-LIGHT BATH **P2784-09** Brushed Nickel **P2784-77** Forged Bronze Size: 15" W., 9-1/2" ht. Extends 7-5/8". Lamps: Two medium base lamps, each 100w max. THREE-LIGHT BATH **P2785-09** Brushed Nickel **P2785-77** Forged Bronze Size: 24-1/8" W., 9-1/2" ht. Extends 7-5/8". Lamps: Three medium base lamps, each 100w max.