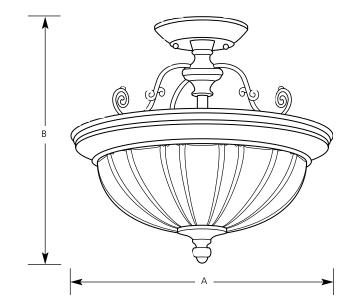

# **Close-to-Ceiling**

| Type |             |  |  |
|------|-------------|--|--|
|      | -10         |  |  |
| P361 | 0 $\square$ |  |  |

|             | Finish   |                     |    |    |  |  |
|-------------|----------|---------------------|----|----|--|--|
|             | Polished | Dimensions (Inches) |    |    |  |  |
| Catalog No. | Brass    | Lamping             | Α  | В  |  |  |
| P3610       | -10      | 3 (m) 100w          | 15 | 17 |  |  |