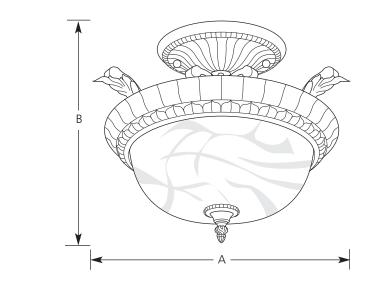

## **Close-to-Ceiling**

| Туре  |     |
|-------|-----|
|       | -46 |
| P3709 |     |

|             | Finish              |            |                            |  |
|-------------|---------------------|------------|----------------------------|--|
| Catalog No. | Weathered<br>Bronze | Lamping    | Dimensions (Inches)<br>A B |  |
| P3709       | -46                 | 2 (m) 100w | 16-1/4 12                  |  |

### <u>General</u>

- Satin marbleized glass: 11-11/16" dia. x 3-9/16" ht., 0.410 hole dia.
- Leaf details
- Semi-flush unit
- Hand painted finish
- Steel construction with poly resin accents
- Companion fixtures: Chandeliers, Pendant, Wall Bracket, Hall & Foyer, Bath and Vanity

### <u>Mounting</u>

- Ceiling mount
- Covers outlet box
- Mounting strap for outlet box included
- Canopy 7-1/2" dia.