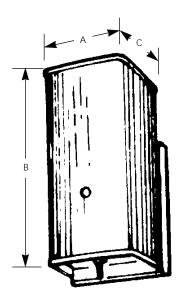

#### Incandescent White Glass

Bath & Vanity

| Туре  |    |  |  |
|-------|----|--|--|
| -     | 30 |  |  |
| P3813 |    |  |  |

| Finish      |       |            | Dimensions (Inches) |       |       |  |
|-------------|-------|------------|---------------------|-------|-------|--|
| Catalog No. | White | Lamping    | Α                   | В     | С     |  |
| P3813       | -30   | 1 (m) 100w | 4-1/4               | 7-1/2 | 4-1/4 |  |