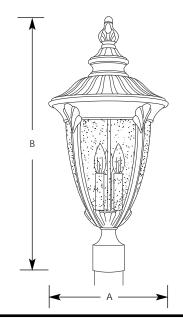

|             | Finish |         |          |                     |        |  |
|-------------|--------|---------|----------|---------------------|--------|--|
|             |        | Golden  |          | Dimensions (Inches) |        |  |
| Catalog No. | Black  | Baroque | Lamping  | Α                   | В      |  |
| P5420       | -31    | -50     | 3(c) 60w | 12                  | 25-7/8 |  |

# Specifications:

### <u>General</u>

- Clear seeded glass
- Scroll arms with acanthus leaf details
- Ribbed roof
- Die cast aluminum construction
- Painted black (-31) or golden baroque (-50) finish
- Companion chain hung and wall units

### Mounting

- Post mount outdoor
- Fits a 3" post or pedestal mount (order separately)