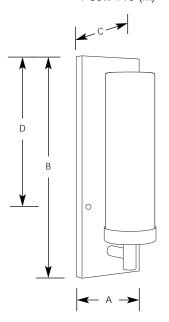

### **Satin Amber Glass**

Sconce

| Type  |     |  |  |
|-------|-----|--|--|
|       | -20 |  |  |
| P7063 |     |  |  |

|             | Finish Antique | <del></del>   |       |       | Dimensions (Inches) |       |  |  |  |
|-------------|----------------|---------------|-------|-------|---------------------|-------|--|--|--|
| Catalog No. | Bronze         | Lamping       | Α     | В     | C                   | D     |  |  |  |
| P7063       | -20            | 1-60w T10 (m) | 4-1/2 | 13-1/ | 2 4                 | 9-7/8 |  |  |  |