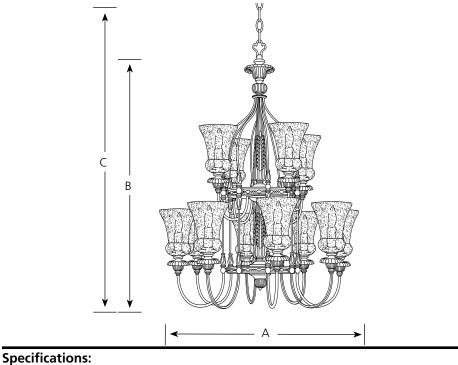

# Chandelier

|                | Finish           |            |                              |        |         |
|----------------|------------------|------------|------------------------------|--------|---------|
| Catalog<br>No. | Forged<br>Bronze | Lamping    | Dimensions (Inches)<br>A B C |        |         |
| P4411          | -77              | 12 (c) 60w | 32-7/8                       | 37-5/8 | 160-5/8 |

<u>General</u>

- Clear seeded glass shades: 6-3/8" dia. x 6-1/2" ht, 7/8" center hole
- Hand painted Forged Bronze finish with brown and black tones and gold highlights
- Champagne drip glass candle covers
- Steel construction with cast center column and accents
- Ten feet of 6 gauge chain
- Companion fixtures: Other chandeliers, hall and foyer, wall bracket, pendant, and close to ceiling.